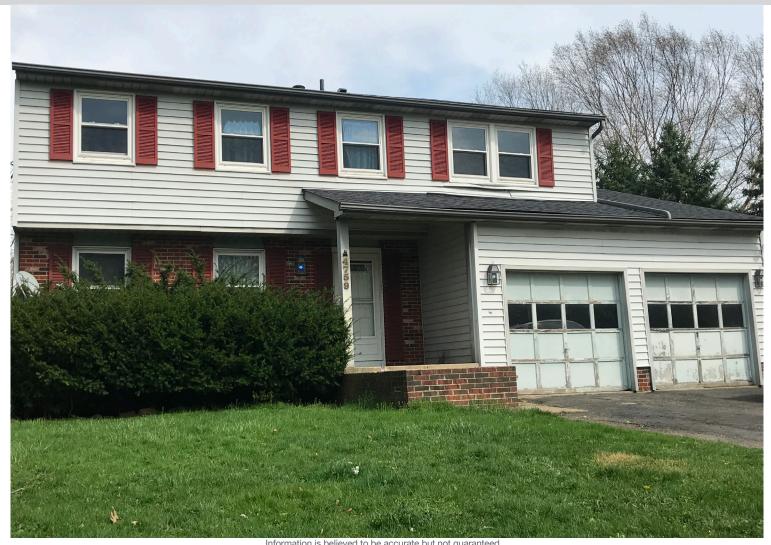

## Mary J. Long Estate Auction

4-BEDROOM HOME & 5 ACRES

Summit Co. - City Of Green - Green LSD

Sells to settle the estate on location:

4759 Mayfair Rd., Green, OH 44720

**Preview Begins At 4:00 PM Auction Day** 

## PREVIEW BEGINS AT 4:00 PM AUCTION DAY

**REAL ESTATE:** Home built in 1973, offers lots of living space, 4 bedrooms and 2 bathrooms located on 5-plus acres of land in the city of Green. Large kitchen with open floor plan to the back living room area with fireplace. Large 2-car attached garage. Full unfinished basement with space to expand or great for storage. On 5 acres of land in the city of Green. Home has updated roof, furnace. Asphalt driveway. Bring your own improvements to this home. Close to parks, airports, shopping, churches and centrally located in close proximity to expressway. Visit www.kikoauctions.com for full details!